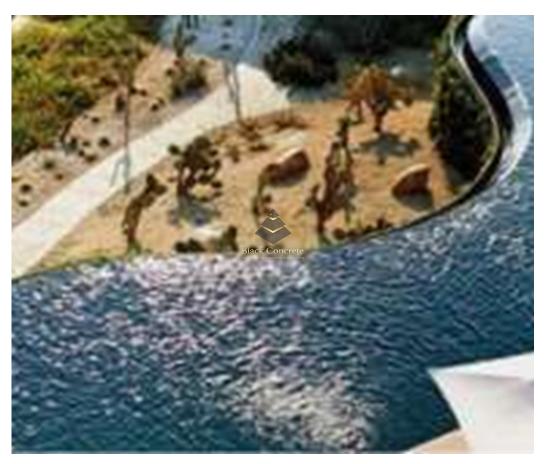

## **Five-star Hotel In Silves**

The five-star hotel with 140 rooms, will have a total area of 29,500m2, consisting of 14,750m2 of building, divided into 4 floors (implementation of 4,400m2) and the rest will be complementary areas, leisure and of parking.

It will be located in the northern part of the development, in the surroundings of the golf course.

Seyed Azin Roshan

Director

+351969954444 2 Azin@blackconcrete.pt

T +351 965 355 530 2 · E info@blackconcrete.pt Av da liberdade, N 110,1269-046, Lisbon AMI 17190