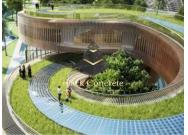

## **Five-star Hotel In Silves**

The five-star hotel with 140 rooms, will have a total area of 29,500m2, consisting of 14,750m2 of building, divided into 4 floors (implementation of 4,400m2) and the rest will be complementary areas, leisure and of parking.

It will be located in the northern part of the development, in the surroundings of the golf course.

Seyed Azin Roshan

Director

+351969954444 2 Azin@blackconcrete.pt

T +351 965 355 530 2 · E info@blackconcrete.pt Av da liberdade, N 110,1269-046, Lisbon AMI 17190