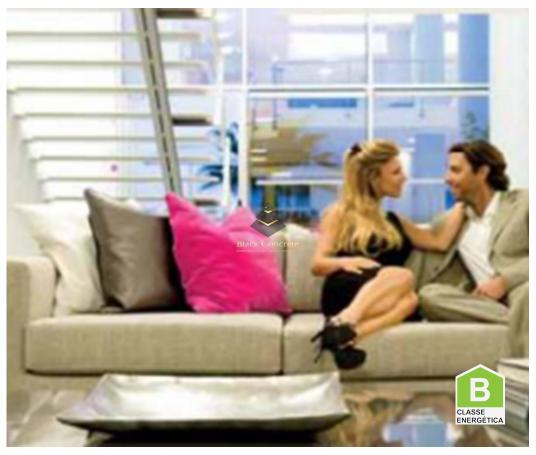

#### Penthouse composed of:

- Fully equipped kitchen with opening to the Living Room;
- 1 Suite with wardrobe and access to the Balcony;
- Bedroom with wardrobe;
- Social Toilet;
- Air conditioning.

## **Property Features**

- · Washing machine
- Fitted wardrobes
- Pool
- Garden
- Kids' club
- Floors: 4
- · Views: Garden view, Pool view
- · Double glazing
- Gym
- Security door
- Balcony
- Furnished

- · Air conditioning
- Equipped kitchen
- Proximity: Beach, Shopping, Restaurants, City, Pharmacy, Public Transport, Schools, Playground
- Jacuzzi
- Sauna
- Kitchenette
- Lift
- Quiet Location
- · Parking space
- · Energetic certification: B
- Garage