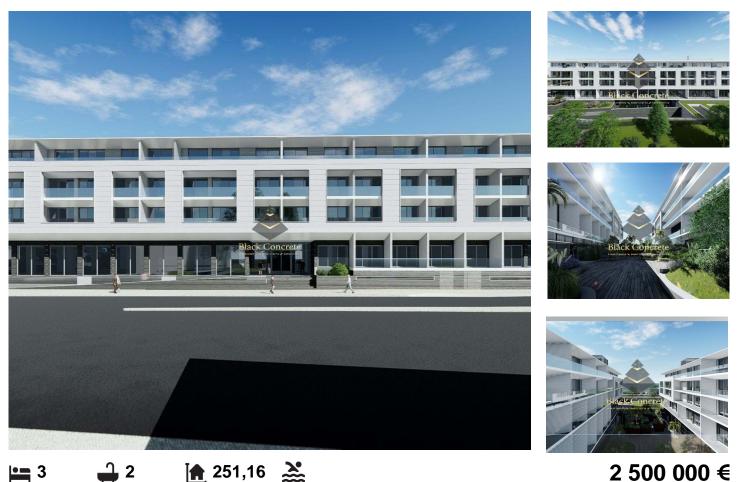

## **3 Bedroom Apartment in Hyatt Regency**

Area (m<sup>2</sup>)

3 bedroom apartment in Hyatt Regency is located on the banks of the Tejo River in Belem. The property is surrounded by the most important museums and historical monuments of the city.

Swimming Pool

Hyatt Regency Lisbon comprise fully-furnished upscale suites, studios, one, two and three-bedroom, each with a large balcony overlooking the Tejo River. Amenities include a rooftop restaurant and bar, Europe's Best Wellness and Luxury brand Serenity - The Art of Well Being, fitness centre, shops, meeting rooms and parking facilities.

- □ 1 Bedroom From 770.000€ up to 920.000€
- □ 2 bedroom From 930.000€ up to 1.150.000€
- □ 3 Bedroom 2.500.000€

This property has a perfect location: just 5 minutes from Lisbon's historic downtown, where day and night life merge and give way to a symbiosis of culture, gastronomy and entertainment. The hotel has direct pedestrian access from the riverside via a bridge, and offers a world-class wellbeing concept for the ultimate in luxury living.