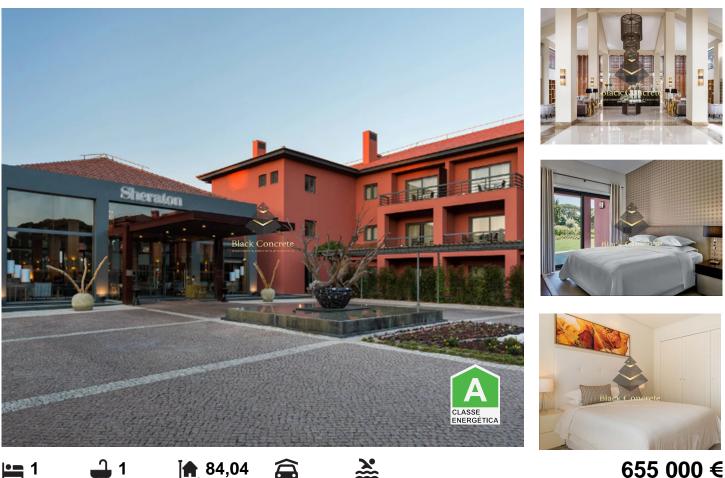

## **T1** Apartment in Sheraton Cascais Resort

Area (m<sup>2</sup>)

Bathrooms

Apartment for sale in Cascais' most exclusive area. 5% guaranteed return per a year for the first five years. It has all facilities such as a swimming pool, gym, parking and much more. Owners can stay for 12 weeks a year for free.

Swimming Pool

Home to celebrities, artists, soccer players and politicians, Quinta da Marinha is the ultimate destination in terms of luxury, and one of the most exclusive areas in the whole country.

Surrounded by the Sintra Mountain Range, Cascais Bay, and only 20 minutes distant from Lisbon, the Resort was involved in a landscape composed by pine trees and golf courses, where it's possible to smell the Ocean and enjoy the true meaning of tranquility.

## **Property Features**

- Washing machine
- Air conditioning
- Equipped kitchen
- Pool
- Garden
- SPA
- Built year: 2007
- Laundry
- Views: Pool view, Garden view
- Double glazing
- Gym
- Security door
- Balcony
- Terrace
- Furnished

- Dishwashing machine
- Fitted wardrobes
- Laminated floor

• Proximity: Beach, Golf course, Shopping, Hospital, Pharmacy, Schools, Playground, Restaurants, City, Open field

- Kids' club
- Events space
- Private condominium
- Storage / utility room
- Lift
- Quiet Location
- Parking space
- Energetic certification: A
- Renovation year: 2016
- Garage