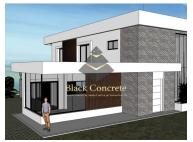

## **Urban Land In Mafra With Approved Project**

Urban land in Lisbon has an approved housing project. It is located in Venda do Pinheiro - Mafra, close to supermarkets, restaurants, several farms and parks. The area is very quiet.

The implementation area is 300 m2, the construction area - 450 m2.