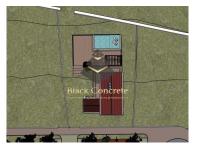

## Venda do Pinheiro e Santo Estêvão Das Galés - Land

Land Area (m²)

200 000 €

(EUR €)

## **Urban Land In Mafra With Approved Project**

Urban land in Lisbon has an approved housing project. It is located in Venda do Pinheiro - Mafra, close to supermarkets, restaurants, several farms and parks. The area is very quiet.

The implementation area is 300 m2, the construction area - 450 m2.