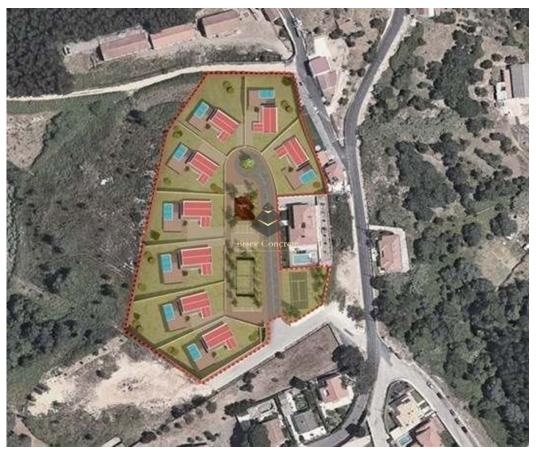

## Venda do Pinheiro e Santo Estêvão Das Galés - Land

Land Area (m²)

200 000 €

(EUR €)

## **Urban Land In Mafra With Approved Project**

Urban land in Lisbon has an approved housing project. It is located in Venda do Pinheiro - Mafra, close to supermarkets, restaurants, several farms and parks. The area is very quiet.

The implementation area is 300 m2, the construction area - 450 m2.