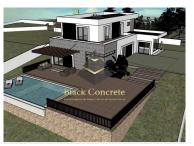

## **Urban Land In Mafra With Approved Project**

Urban land in Lisbon has an approved housing project. It is located in Venda do Pinheiro - Mafra, close to supermarkets, restaurants, several farms and parks. The area is very quiet.

The implementation area is 300 m2, the construction area - 450 m2.