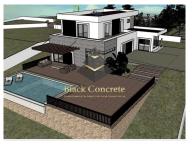

## **Urban Land In Mafra With Approved Project**

Urban land in Lisbon has an approved housing project. It is located in Venda do Pinheiro - Mafra, close to supermarkets, restaurants, several farms and parks. The area is very quiet.

The implementation area is 300 m2, the construction area - 450 m2.