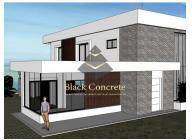

## **Urban Land In Mafra With Approved Project**

Urban land in Lisbon has an approved housing project. It is located in Venda do Pinheiro - Mafra, close to supermarkets, restaurants, several farms and parks. The area is very quiet.

The implementation area is 300 m2, the construction area - 450 m2.