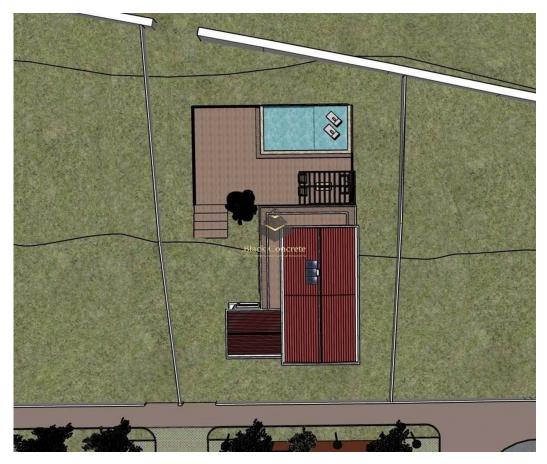

## **Urban Land In Mafra With Approved Project**

Urban land in Lisbon has an approved housing project. It is located in Venda do Pinheiro - Mafra, close to supermarkets, restaurants, several farms and parks. The area is very quiet.

The implementation area is 300 m2, the construction area - 450 m2.