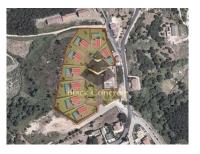

## Venda do Pinheiro e Santo Estêvão Das Galés - Land

Land Area (m²)

200 000 €

(EUR €)

## **Urban Land In Mafra With Approved Project**

Urban land in Lisbon has an approved housing project. It is located in Venda do Pinheiro - Mafra, close to supermarkets, restaurants, several farms and parks. The area is very quiet.

- a one-minute walk from the Middle School;
- a 9-minute drive from Aldi Supermarket;
- a 9-minute drive from Pingo Doce;
- a 10-minute drive from the Ecological Park;
- a 12-minute drive from LIDL Discount Supermarket;
- a 14-minute drive from the Malveira station;
- a 35-minute drive from Samara Beach.