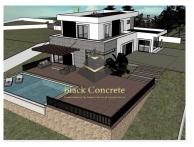

## **Urban Land In Mafra With Approved Project**

Urban land in Lisbon has an approved housing project. It is located in Venda do Pinheiro - Mafra, close to supermarkets, restaurants, several farms and parks. The area is very quiet.

The implementation area is 300 m2, the construction area - 450 m2.