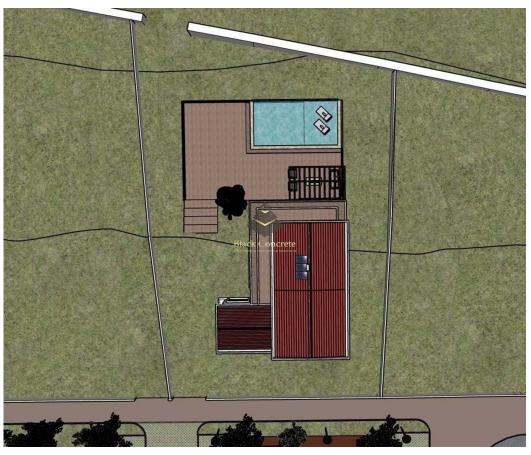

## **Urban Land In Mafra With Approved Project**

Urban land in Lisbon has an approved housing project. It is located in Venda do Pinheiro - Mafra, close to supermarkets, restaurants, several farms and parks. The area is very quiet.

The implementation area is 300 m2, the construction area - 450 m2.