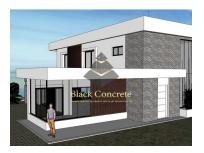

## **Urban Land In Mafra With Approved Project**

Urban land in Lisbon has an approved housing project. It is located in Venda do Pinheiro - Mafra, close to supermarkets, restaurants, several farms and parks. The area is very quiet.

The implementation area is 300 m2, the construction area - 450 m2.