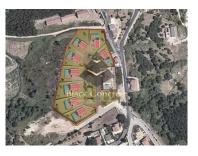

## Venda do Pinheiro e Santo Estêvão Das Galés - Land

Land Area (m²)

200 000 €

(EUR €)

## **Urban Land In Mafra With Approved Project**

Urban land in Lisbon has an approved housing project. It is located in Venda do Pinheiro - Mafra, close to supermarkets, restaurants, several farms and parks. The area is very quiet.