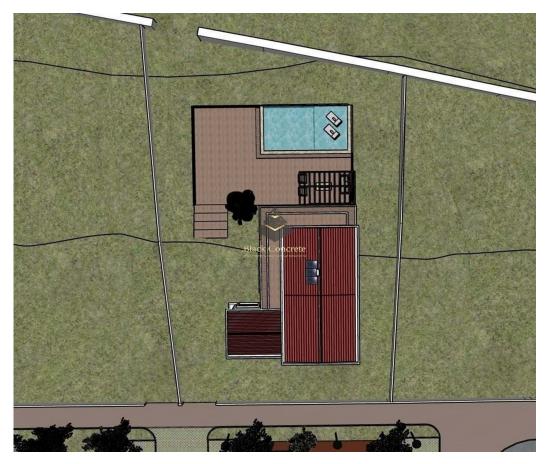

## **Urban Land In Mafra With Approved Project**

Urban land in Lisbon has an approved housing project. It is located in Venda do Pinheiro - Mafra, close to supermarkets, restaurants, several farms and parks. The area is very quiet.

The implementation area is 300 m2, the construction area - 450 m2.