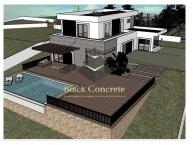

## **Urban Land In Mafra With Approved Project**

Urban land in Lisbon has an approved housing project. It is located in Venda do Pinheiro - Mafra, close to supermarkets, restaurants, several farms and parks. The area is very quiet.

The implementation area is 300 m2, the construction area - 450 m2.