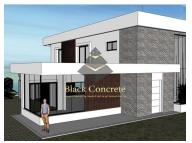

## **Urban Land In Mafra With Approved Project**

Urban land in Lisbon has an approved housing project. It is located in Venda do Pinheiro - Mafra, close to supermarkets, restaurants, several farms and parks. The area is very quiet.

The implementation area is 300 m2, the construction area - 450 m2.