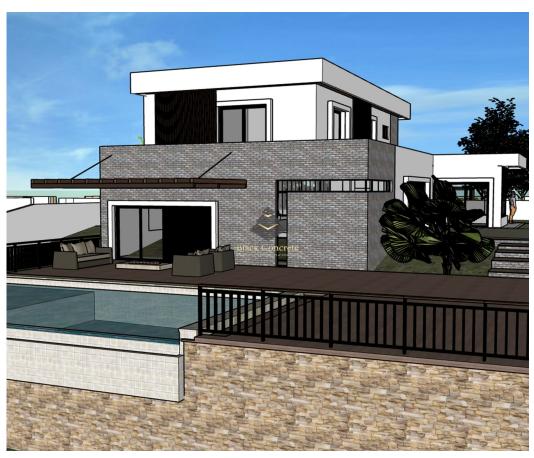

## **Urban Land In Mafra With Approved Project**

Urban land in Lisbon has an approved housing project. It is located in Venda do Pinheiro - Mafra, close to supermarkets, restaurants, several farms and parks. The area is very quiet.

The implementation area is 300 m2, the construction area - 450 m2.