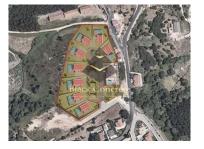

## Venda do Pinheiro e Santo Estêvão Das Galés - Land

1291,3

Land Area (m²)

200 000 €

(EUR €)

## **Urban Land In Mafra With Approved Project**

Urban land in Lisbon has an approved housing project. It is located in Venda do Pinheiro - Mafra, close to supermarkets, restaurants, several farms and parks. The area is very quiet.

- a one-minute walk from the Middle School;
- a 9-minute drive from Aldi Supermarket;
- a 9-minute drive from Pingo Doce;
- a 10-minute drive from the Ecological Park;
- a 12-minute drive from LIDL Discount Supermarket;
- a 14-minute drive from the Malveira station;
- a 35-minute drive from Samara Beach.

The implementation area is 300 m2, the construction area - 450 m2.