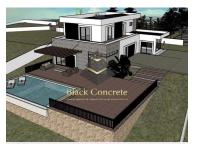

## **Urban Land In Mafra With Approved Project**

Urban land in Lisbon has an approved housing project. It is located in Venda do Pinheiro - Mafra, close to supermarkets, restaurants, several farms and parks. The area is very quiet.

The implementation area is 300 m2, the construction area - 450 m2.