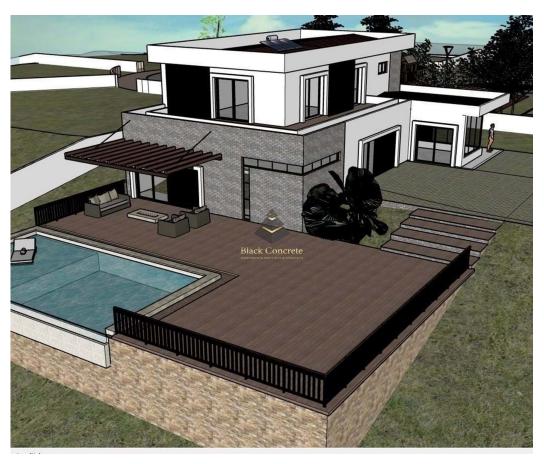

## **Urban Land In Mafra With Approved Project**

Urban land in Lisbon has an approved housing project. It is located in Venda do Pinheiro - Mafra, close to supermarkets, restaurants, several farms and parks. The area is very quiet.

The implementation area is 300 m2, the construction area - 450 m2.