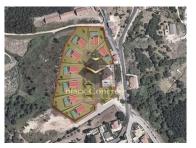

## Venda do Pinheiro e Santo Estêvão Das Galés - Land

Land Area (m²)

200 000 €

(EUR €)

## **Urban Land In Mafra With Approved Project**

Urban land in Lisbon has an approved housing project. It is located in Venda do Pinheiro - Mafra, close to supermarkets, restaurants, several farms and parks. The area is very quiet.

- a one-minute walk from the Middle School;
- a 9-minute drive from Aldi Supermarket;
- a 9-minute drive from Pingo Doce;
- a 10-minute drive from the Ecological Park;
- a 12-minute drive from LIDL Discount Supermarket;
- a 14-minute drive from the Malveira station;
- a 35-minute drive from Samara Beach.