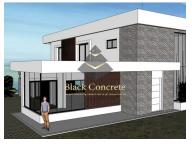

## **Urban Land In Mafra With Approved Project**

Urban land in Lisbon has an approved housing project. It is located in Venda do Pinheiro - Mafra, close to supermarkets, restaurants, several farms and parks. The area is very quiet.

The implementation area is 300 m2, the construction area - 450 m2.