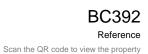

Kitchen is combined with a room w/ 25m2. The kitchen has white furniture, tile across the wall behind the furniture, an oven, a hob, an extractor, a microwave, a built-in dishwasher, a built-in washing machine, a water heater and built-in combi, a hall w/ 4m2, social Wc complete with 3m2 with suspended crockery.

## **Property Features**

- Heating
- · Dishwashing machine
- Equipped kitchen
- Proximity: Hospital, Pharmacy, Playground, Restaurants, City, Shopping
- Floors: 9
- Lift
- Electric shutters
- Energetic certification: D
- Furnished