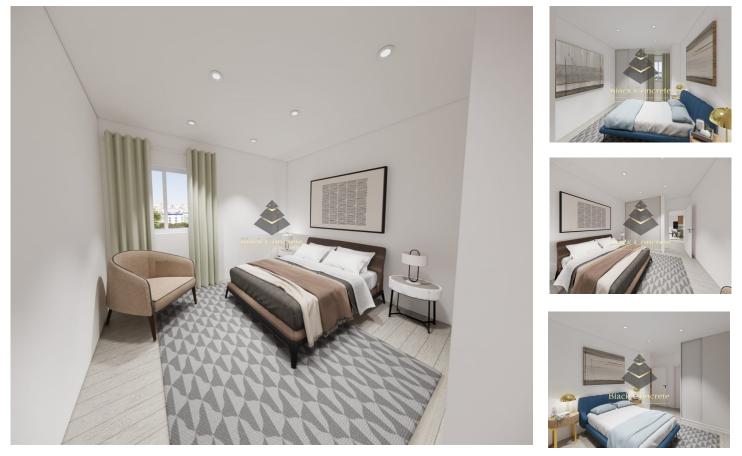

a Hall w/ 2m2;

- a social Wc complete with 5m2 with suspended crockery;

- 3 Bedrooms: the First with 13m2 and Wardrobe, the Second with 10m2 and Wardrobe and the Third Suite with 15m2 and Wardrobe.

White lacquered window frames with double glazing in all rooms. False ceiling with built-in LED lights in the WCs, kitchen, living room and hall.

There is a pre-installation of air conditioning and electric blinds. The building is in good condition. It has two fronts, two elevators and a door code for your security.

This property is perfect for families. Contact us to schedule your visit.