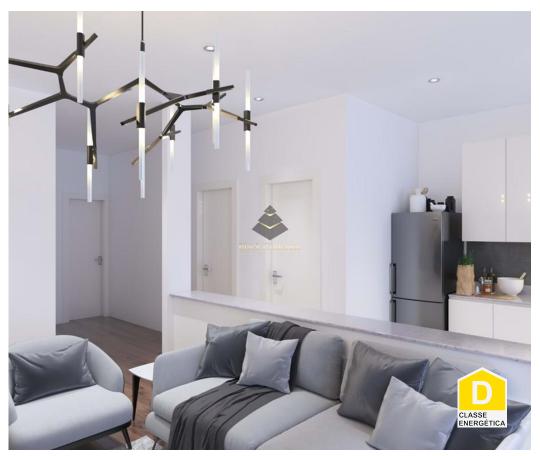

## **T2 Apartment For Golden Visa in Setubal**

This two-bedroom apartment in Alcácer do Sal is a perfect property for the Golden Visa investment. Price includs renovation work for Golden Visa.

The property consists of a kitchen, two bedrooms, a living room and a hall. There is plenty of natural light and a nice city view. The property is located in a low-dense populated area, where the air is less polluted and the traffic is light.

BC398

Reference

Scan the QR code to view the property

- a 5-minute walk from the Grocery Store;
- a 6-minute walk from the Free Parking Lot;
- a 7-minute walk from the Hospital.

It will take one hour to drive to Lisbon. We attached pictures with this apartment after renovation. It looks perfect. Contact us, if you have questions or want to schedule a visit.