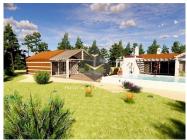

## **Plot Of Land In Setubal**

40,000 m2 land with an approved project in Grandola, Setúbal.

This fantastic and unique property has a massive land which you can take advantage in several ways such as plant your own vegetables etc most importantly it has an approved project to construct a house of 250 m2 with a swimming pool (plans are available)

It is located Only 20 KMS from the relevant beaches and (Melides, Comporta, Carvalhal) making it an ideal farmhouse to live or spend holiday.

Construction at this time is estimated to be around 950,000 euro by using the medium to high-end material.

## **Property Features**

• Pool

Garden

· Solar heating

• Proximity: Mountain, Beach

• Views: Countryside views

• Barbecue

+351969954444 2