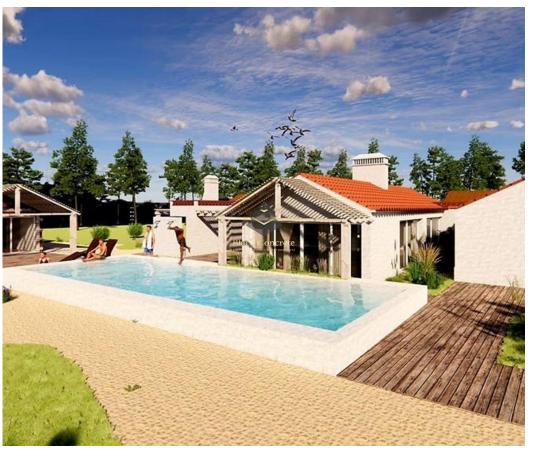

## **Plot Of Land In Setubal**

40,000 m2 land with an approved project in Grandola, Setúbal.

This fantastic and unique property has a massive land which you can take advantage in several ways such as plant your own vegetables etc most importantly it has an approved project to construct a house of 250 m2 with a swimming pool (plans are available)

It is located Only 20 KMS from the relevant beaches and (Melides, Comporta, Carvalhal) making it an ideal farmhouse to live or spend holiday.

Construction at this time is estimated to be around 950,000 euro by using the medium to high-end material.

## **Property Features**

• Pool

Garden

· Solar heating

• Proximity: Mountain, Beach

• Views: Countryside views

• Barbecue

+351969954444 2