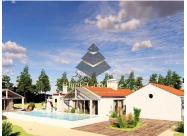

## Grândola e Santa Margarida da Serra - Land

Swimming Pool

390 000 € (EUR €)

## **Plot Of Land In Setubal**

40,000 m2 land with an approved project in Grandola, Setúbal.

This fantastic and unique property has a massive land which you can take advantage in several ways such as plant your own vegetables etc most importantly it has an approved project to construct a house of 250 m2 with a swimming pool (plans are available)

It is located Only 20 KMS from the relevant beaches and (Melides, Comporta, Carvalhal) making it an ideal farmhouse to live or spend holiday.

Construction at this time is estimated to be around 950,000 euro by using the medium to high-end material.