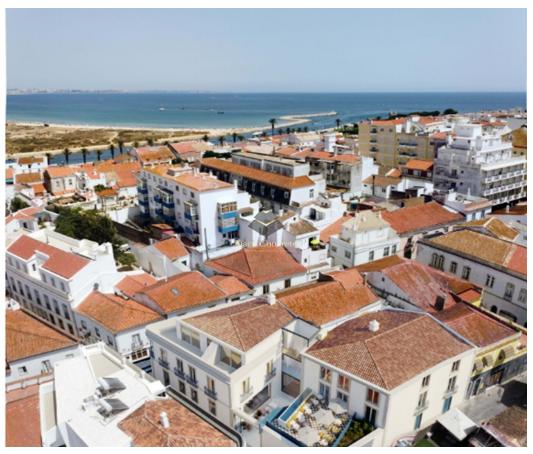

## The Society Lagos - Golden Visa Project

The Society Project is situated in downtown Lagos, Algarve. Spacious furnished apartments, excellent location. 3% guaranteed yield in the first 4 years, 280k Golden Visa eligible.

Lagos historic center is one of the most pleasant in the Algarve, swathed around by a vibrant artistic life and lots of entertainment and nightspots.

In Lagos you will find a famous rooftop bar with the best food and a perfect view, with a marvelous sight of the vast blue waters and the scent of the ocean.

This development presents two 18th-century buildings with magnificent architecture. Both have been upgraded and renovated, so they became more functional, taking advantage of the space and the interior garden, preserving their identity.

The materials used in this project are national certifying quality and beauty,

The Society is a breathtaking piece of architecture in a town with much to enjoy. It is located only 2 km away from the Beach.