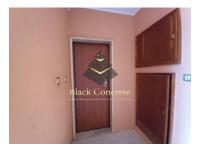

BC438
Reference
Scan the QR code to view the property

ceilings with built-in LED lighting; placement of floating floors in the bedrooms and mosaic in the rest of the apartment. Placement of high security armored door.