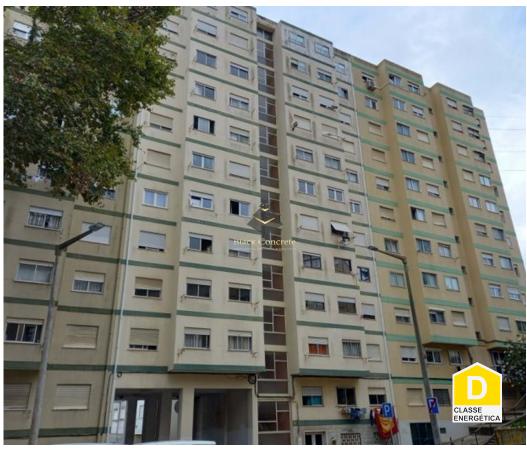

## **Odivelas - Apartment**

Bedrooms

Land Area (m²)

215 000 €

(EUR €)

## **T2 Apartment in Odivelas**

A 2-bedroomapartment in is located in Odivelas, Lisbon. It is under renovation.

Upon entering the property, there is a large hall with access to all rooms in the house.

The property consists of:

The building has two elevators. Public and private transport is nearby. Ther is a parking space near the house.

Contact us, if you have any questions.

• Floors: 12

• Lift

Electric shutters

· Parking space

• Energetic certification: D

+351969954444 2

Azin@blackconcrete.pt

T +351 965 355 530 <sup>2</sup> · E info@blackconcrete.pt Av da liberdade, N 110,1269-046, Lisbon AMI 17190