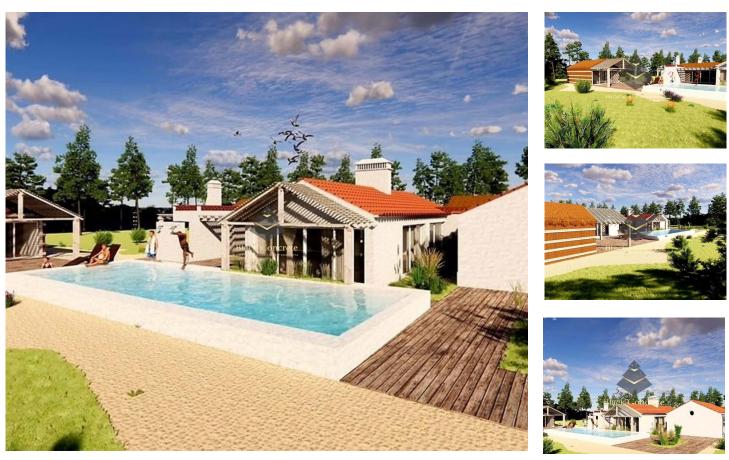

## Plot Of Land In Setubal

40,000 m2 land with an approved project in Grandola, Setúbal.

This fantastic and unique property has a massive land which you can take advantage in several ways such as plant your own vegetables etc.

This property has an approved project to construct a house of 250 m2 with a swimming pool (plans are available)

It is located Only 20 KMS from the relevant beaches and (Melides, Comporta, Carvalhal) making it an ideal farmhouse to live or spend holiday.

Construction at this time is estimated to be around 950,000 euro by using the medium to high-end material.

Seyed Azin Roshan Director +351969954444<sup>2</sup> Azin@blackconcrete.pt

T +351 965 355 530 <sup>2</sup> · E info@blackconcrete.pt Av da liberdade, N 110,1269-046, Lisbon AMI 17190