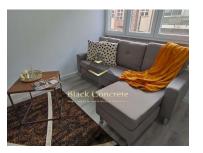

## **T2 Apartment in Penha de Franca**

A 2-bedroom apartment is located in Penha de Franca, Lisbon. It is for renovation.

The property consists of:

- a Kitchen with 7m2 and furniture on both sides;
- a Hall w/ 3m2; Full bathroom w/ 3m2;
- a Room w/ 20m2;
- 2 Bedrooms: the First w/ 12m2 and the Second w/ 9m2, both with Wardrobe.