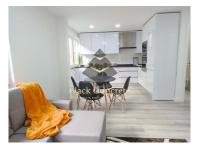

## **T2 Apartment in Penha de Franca**

A 2-bedroom apartment is located in Penha de Franca, Lisbon. It is for renovation.

The property consists of:

- a Kitchen with 7m2 and furniture on both sides;
- a Hall w/ 3m2; Full bathroom w/ 3m2;
- a Room w/ 20m2;
- 2 Bedrooms: the First w/ 12m2 and the Second w/ 9m2, both with Wardrobe.