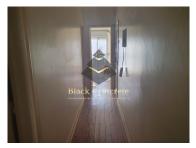

## **T2** Apartment in Alvalade

A two-bedroom apartment is located in Alvalade. It is under complete renovation.

The property consists of:

- Kitchen + Living room w/ 50m2. The kitchen has white furniture, tile across the wall behind the furniture. It is equipped with an oven, a hob, an extractor, a microwave, a built-in dishwasher, a built-in washing machine, a water heater and a built-in combi;
- Hall w/ 2m2;
- Social Wc complete with 5m2 with suspended crockery;
- 2 Bedrooms: the First with 10m2 and Wardrobe, the Second Suite with 18m2 and Wardrobe.

The entire floor of the house is made of pine slats. White lacquered window frames with double glazing. False ceiling with built-in LED lights in the WCs, kitchen, living room and hall. There is a pre-installation of air conditioning and electric blinds. The building is in good condition.