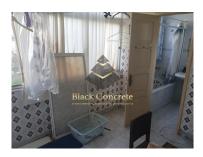

## **T2** Apartment in Alvalade

A two-bedroom apartment is located in Alvalade. It is under complete renovation.

The property consists of:

- Kitchen + Living room w/ 50m2. The kitchen has white furniture, tile across the wall behind the furniture. It is equipped with an oven, a hob, an extractor, a microwave, a built-in dishwasher, a built-in washing machine, a water heater and a built-in combi;
- Hall w/ 2m2;
- Social Wc complete with 5m2 with suspended crockery;
- 2 Bedrooms: the First with 10m2 and Wardrobe, the Second Suite with 18m2 and Wardrobe.