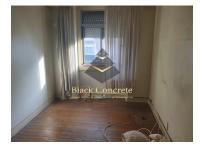

## **T2** Apartment in Alvalade

A two-bedroom apartment is located in Alvalade. It is under complete renovation.

The property consists of:

- Kitchen + Living room w/ 50m2. The kitchen has white furniture, tile across the wall behind the furniture. It is equipped with an oven, a hob, an extractor, a microwave, a built-in dishwasher, a built-in washing machine, a water heater and a built-in combi;
- Hall w/ 2m2;
- Social Wc complete with 5m2 with suspended crockery;
- 2 Bedrooms: the First with 10m2 and Wardrobe, the Second Suite with 18m2 and Wardrobe.

The entire floor of the house is made of pine slats. White lacquered window frames with double glazing. False ceiling with built-in LED lights in the WCs, kitchen, living room and hall. There is a pre-installation of air conditioning and electric blinds. The building is in good condition.