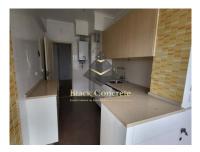

# **T3 Apartment In Benfica**

A three-bedroom apartment is located in Benfica, Lisbon. It is under complete renovation.

The property consists of:

- Kitchen + Living room w/ 50m2. The kitchen has white furniture, tile across the wall behind the furniture. It is equipped with an oven, a hob, an extractor, a microwave, a built-in dishwasher, a built-in washing machine, a water heater and a built-in combi;
- Hall w/ 2m2;
- Social Wc complete with 5m2 with suspended crockery;
- 3 Bedrooms: the First with 17m2, the Second with 13m2, the Third Suite with 20m2. Each of them has a Wardrobe.