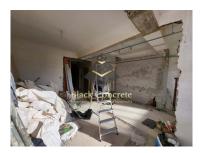

# **T3 Apartment In Benfica**

A three-bedroom apartment is located in Benfica, Lisbon. It is under complete renovation.

The property consists of:

- Kitchen + Living room w/ 50m2. The kitchen has white furniture, tile across the wall behind the furniture. It is equipped with an oven, a hob, an extractor, a microwave, a built-in dishwasher, a built-in washing machine, a water heater and a built-in combi;
- Hall w/ 2m2;
- Social Wc complete with 5m2 with suspended crockery;
- 3 Bedrooms: the First with 17m2, the Second with 13m2, the Third Suite with 20m2. Each of them has a Wardrobe.