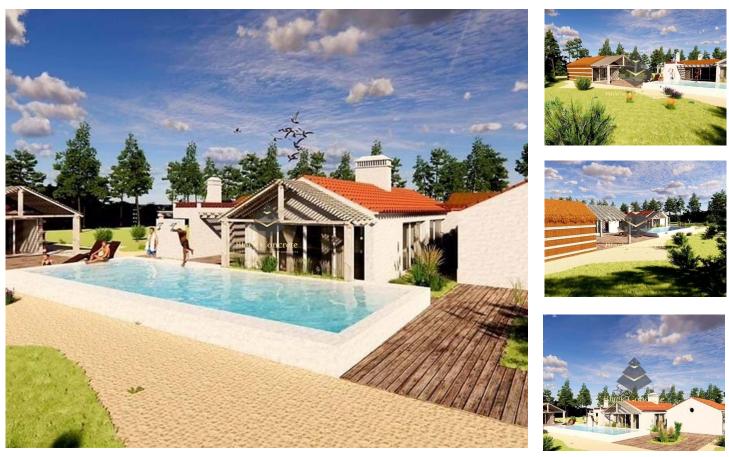

## Plot Of Land In Setubal

40,000 m2 land with approved project in Grandola, Setúbal.

This fantastic and unique property has a massive land which you can take advantage in several ways such as plant your own vegetables etc most importantly it has an approved project to construct a house of 250 m2 with a swimming pool (plans are available)

It is located Only 20 KMS from the relevant beaches and (Melides, Comporta, Carvalhal) making it an ideal farmhouse to live or spend holiday.

Construction at this time is estimated to be around 950,000 euro by using the medium to high-end material.

## **Property Features**

- Pool
- Garden
- Solar heating

- Proximity: Mountain, Beach
- Views: Countryside views
- Barbecue

Seyed Azin Roshan Director +351969954444 <sup>2</sup> Azin@blackconcrete.pt

T +351 965 355 530 <sup>2</sup> · E info@blackconcrete.pt Av da liberdade, N 110,1269-046, Lisbon AMI 17190