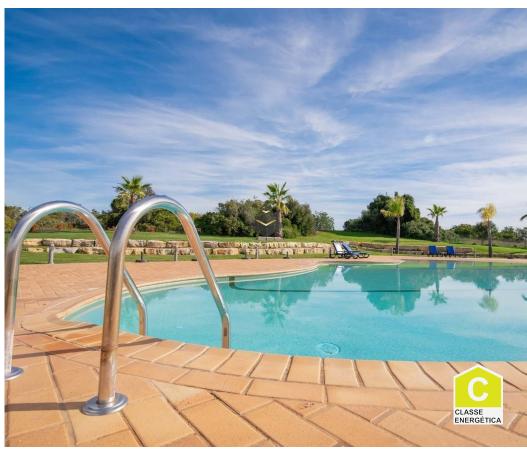

## Estômbar e Parchal - Apartment

Area (m²)

**104,65** 

Swimming Pool

261 625 €

(EUR €)

# **T1 Duplex Apartment - Gramacho Residences**

A 1 Bedroom Duplex Apartment is located within 5 min from Ferragudo village near Golf & Resorts -Carvoeiro. The apartment includes 1 bedroom, 1 bathroom, a fully fitted kitchen, a balcony, terrace, communal exterior swimming pool area, a fitness studio and SPA.

- · Washing machine
- · Air conditioning
- · Equipped kitchen
- Pool
- Garden
- Floors: 2
- · Views: Countryside views, Golf views
- Double glazing
- Quiet Location
- Uninterrupted views
- Furnished

Seyed Azin Roshan