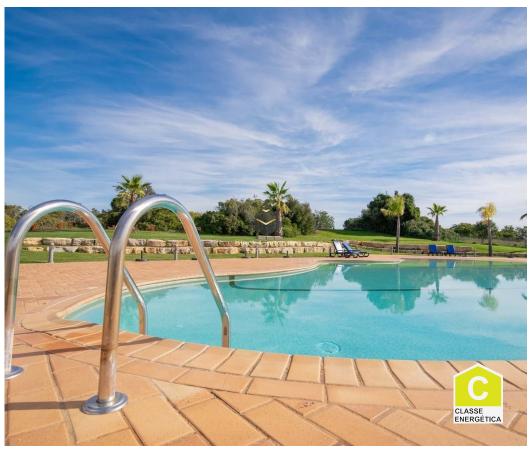

## **Estômbar e Parchal - Apartment**

Bedrooms

103,9

Area (m²)

Swimming Pool

259 750 €

(EUR €)

## **Property Features**

- Heating
- · Dishwashing machine
- Fitted wardrobes
- · Laminated floor
- Proximity: Beach, Golf course, Shopping, Public Transport, Playground, Restaurants, City, Open field
- Tennis Court
- Private condominium
- · Security alarm
- · Walking distance to beach
- · Parking space
- · Energetic certification: C

- · Washing machine
- · Air conditioning
- Equipped kitchen
- Pool
- Garden
- Floors: 2
- · Views: Countryside views, Golf views
- Double glazing
- Quiet Location
- Uninterrupted views
- Furnished

+351969954444 2