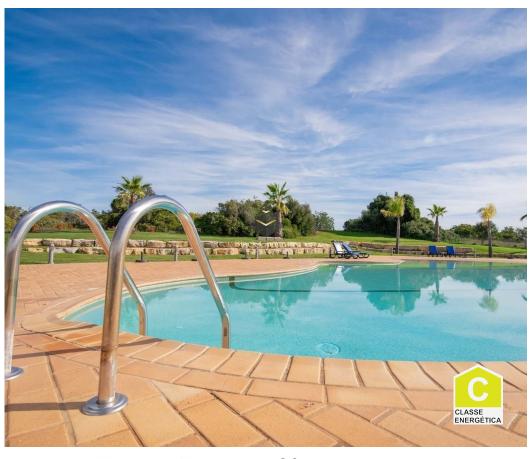

## Estômbar e Parchal - Apartment

Bedrooms

105,45

Area (m²)

Swimming Pool

273 025 €

(EUR €)

## **T1 Duplex Apartment - Gramacho Residences**

A 1 Bedroom Duplex Apartment is located within 5 min from Ferragudo village near Golf Resorts - Carvoeiro. The apartment includes 1 bedroom, 1 bathroom, a fully fitted kitchen, a balcony, terrace, communal exterior swimming pool area, a fitness studio and SPA.

## **Property Features**

- Heating
- · Dishwashing machine
- Fitted wardrobes
- · Laminated floor
- Proximity: Beach, Golf course, Shopping, Public Transport, Playground, Restaurants, City, Open field
- Tennis Court
- Private condominium
- Security alarm
- · Walking distance to beach
- · Parking space
- · Energetic certification: C

- · Washing machine
- · Air conditioning
- Equipped kitchen
- Pool
- Garden
- Floors: 2
- · Views: Countryside views, Golf views
- Double glazing
- Quiet Location
- Uninterrupted views
- Furnished

+351969954444 2