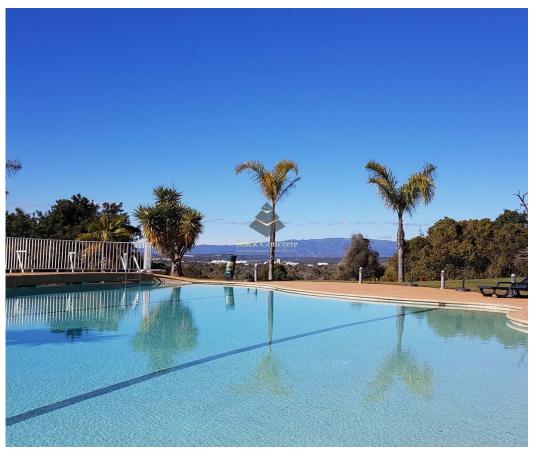

## **T2 Triplex Apartment - Gramacho Residences**

A 2 Bedroom Triplex Apartment is located within 5 min from Ferragudo village near Golf Resorts - Carvoeiro. The apartment includes 2 bedrooms, 2 bathrooms, a fully fitted kitchen, a balcony, terrace, communal exterior swimming pool area, a fitness studio and SPA.

## **Property Features**

• Floors: 3

• Views: Countryside views, Golf views, Mountain views

• Lift

· Walking distance to beach

Parking space

Balcony

Furnished