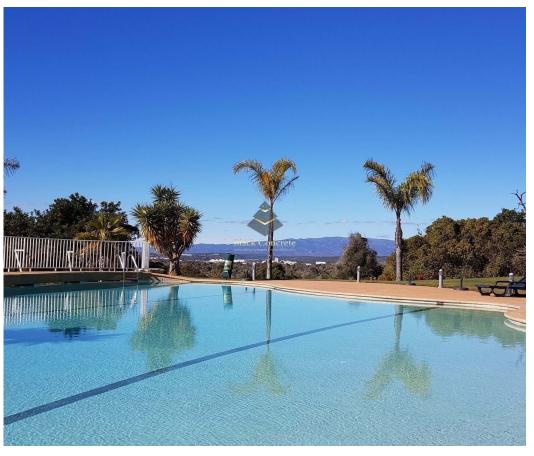

## **T2 Duplex Apartment - Gramacho Residences**

A 2 Bedroom Duplex Apartment is located within 5 min from Ferragudo village near Golf Resorts -Carvoeiro. The apartment includes 2 bedrooms, 2 bathrooms, a fully fitted kitchen, a balcony, terrace, communal exterior swimming pool area, a fitness studio and SPA.

## **Property Features**

- Floors: 3
- Views: Countryside views, Golf views, Mountain views
- Lift
- · Walking distance to beach
- · Parking space
- Balcony
- Furnished

- Private condominium
- · Security alarm
- · Double glazing
- Quiet Location
- Uninterrupted views
- Terrace