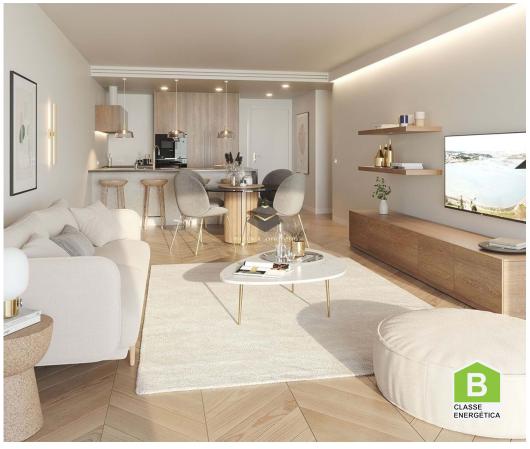

## **Property Features**

Heating

· Fitted wardrobes

Pool

· Events space

• Built year: 2024

Laundry

· Video entry system

• Lift

Gym

• Energetic certification: B

- · Air conditioning
- · Equipped kitchen
- Proximity: Beach, Golf course, Shopping, Restaurants, Open field, Hospital, Pharmacy, Public Transport, Schools, Playground
- Sauna
- Private condominium
- · Views: River view
- · Security alarm
- · Double glazing
- · Parking space
- Furnished