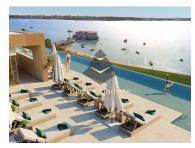

## **Amora - Apartment**

Bedrooms

**132,1** 

Area (m²)

Swimming Pool

695 000 €

(EUR €)

## T1 Duplex In Seixal - Golden Visa

A one-bedroom duplex apartment belongs to the new development in Seixal. Guaranteed return investment, eligible for GOLDEN Visa.

There is a Rooftop Restaurant and Bar, a Panoramic Pool, Gym and Sauna, Co-living and Coworking spaces, Events' room.

The Development is situated by the river, is located in the heart of Seixal Bay. You can get to Lisb by three types of transport: a ferry, a train or a car. The quickest is a ferry, it will take you to Lisbon in 16 minutes.