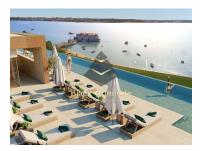

## **Amora - Apartment**

Area (m²)

Swimming Pool

590 000 €

(EUR €)

There is a Rooftop Restaurant and Bar, a Panoramic Pool, Gym and Sauna, Co-living and Coworking spaces, Events' room.

The Development is situated by the river, is located in the heart of Seixal Bay. You can get to Lisb by three types of transport: a ferry, a train or a car. The quickest is a ferry, it will take you to Lisbon in 16 minutes.