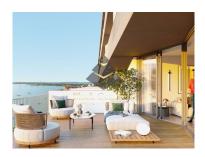

There is a Rooftop Restaurant and Bar, a Panoramic Pool, Gym and Sauna, Co-living and Coworking spaces, Events' room.

The Development is situated by the river, is located in the heart of Seixal Bay. You can get to Lisb by three types of transport: a ferry, a train or a car. The quickest is a ferry, it will take you to Lisbon in 16 minutes.