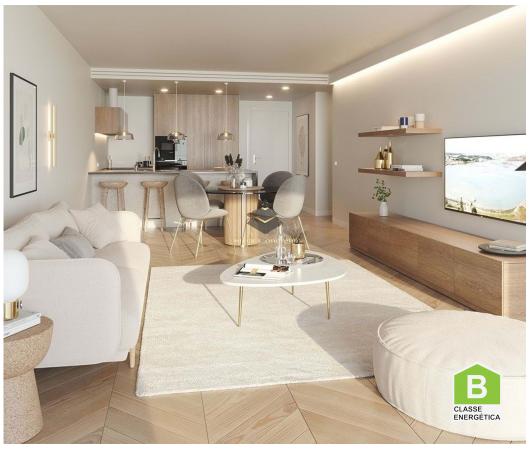

## T1 Duplex In Seixal - Golden Visa

A one-bedroom duplex apartment belongs to the new development in Seixal. 4% guaranteed return on investment, eligible for GOLDEN Visa. Owners can stay for free two weeks a year.

## **Property Features**

- Heating
- Fitted wardrobes
- Pool
- · Events space
- · Built year: 2024
- Laundry
- Video entry system
- Lift
- Gym
- · Energetic certification: B

- · Air conditioning
- Equipped kitchen
- Proximity: Beach, Golf course, Shopping, Restaurants, Open field, Hospital, Pharmacy, Public Transport, Schools, Playground
- Sauna
- Private condominium
- · Views: River view
- · Security alarm
- Double glazing
- · Parking space
- Furnished