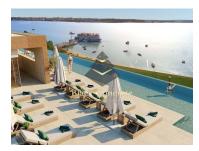

## **T1 Apartment In Seixal**

A one-bedroom apartment belongs to the new development in Seixal. 3% guaranteed return on investment. Owners can stay for free two weeks a year.

There is a Rooftop Restaurant and Bar, a Panoramic Pool, Gym and Sauna, Co-living and Coworking spaces, Events' room.

The Development is situated by the river, is located in the heart of Seixal Bay. You can get to Lisb by three types of transport: a ferry, a train or a car. The quickest is a ferry, it will take you to Lisbon in 16 minutes.