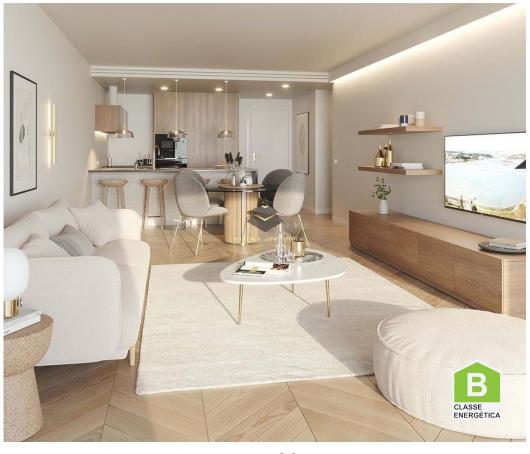

## **Property Features**

- Heating
- Fitted wardrobes
- Pool
- · Events space
- · Built year: 2024
- Laundry
- Video entry system
- Lift
- Gym
- · Energetic certification: B
- Furnished

- · Air conditioning
- Equipped kitchen
- Proximity: Beach, Golf course, Shopping, Restaurants, Open field, Hospital, Pharmacy, Public Transport, Schools, Playground
- Sauna
- Private condominium
- · Views: River view
- · Security alarm
- Double glazing
- · Parking space
- Terrace