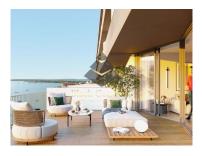

## **T1 Apartment In Seixal**

A one-bedroom apartment belongs to the new development in Seixal. 3% guaranteed return on investment. Owners can stay for free two weeks a year.

There is a Rooftop Restaurant and Bar, a Panoramic Pool, Gym and Sauna, Co-living and Coworking spaces, Events' room.

## **Property Features**

- Heating
- Fitted wardrobes
- Pool
- · Events space
- · Built year: 2024
- Laundry
- Video entry system
- Lift
- Gym
- · Energetic certification: B
- Furnished

- · Air conditioning
- Equipped kitchen
- Proximity: Beach, Golf course, Shopping, Restaurants, Open field, Hospital, Pharmacy, Public Transport, Schools, Playground
- Sauna
- Private condominium
- · Views: River view
- · Security alarm
- Double glazing
- · Parking space
- Terrace