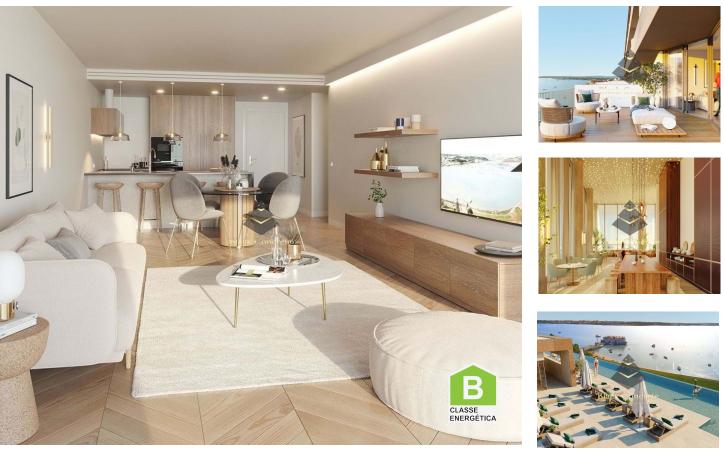

## **T1 Apartment In Seixal - Golden Visa**

A one-bedroom apartment belongs to the new development in Seixal. 4% guaranteed return on investment, eligible for GOLDEN Visa. Owners can stay for free two weeks a year.

There is a Rooftop Restaurant and Bar, a Panoramic Pool, Gym and Sauna, Co-living and Coworking spaces, Events' room.

The Development is situated by the river, is located in the heart of Seixal Bay. You can get to Lisb by three types of transport: a ferry, a train or a car. The quickest is a ferry, it will take you to Lisbon in 16 minutes.

## **Property Features**

- Heating
- Fitted wardrobes
- Pool
- Events space
- Built year: 2024
- Laundry
- · Video entry system
- Lift
- Gym
- Energetic certification: B
- Furnished

- Air conditioning
- Equipped kitchen

• Proximity: Beach, Golf course, Shopping, Restaurants, Open field, Hospital, Pharmacy, Public Transport, Schools, Playground

- Sauna
- Private condominium
- · Views: River view
- Security alarm
- Double glazing
- Parking space
- Terrace