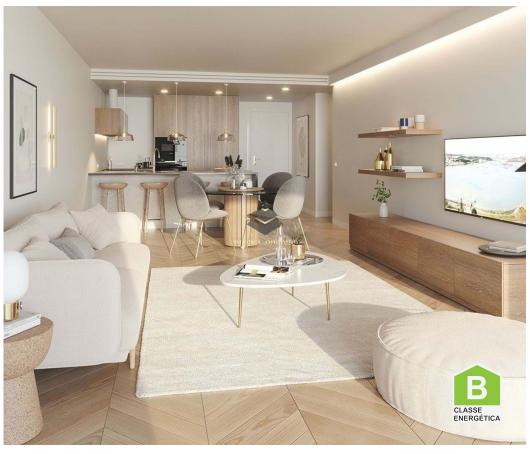

## **Property Features**

- Heating
- Fitted wardrobes
- Pool
- · Events space
- · Built year: 2024
- Private condominium
- · Views: River view
- · Security alarm
- · Double glazing
- Parking space
- Furnished

- · Air conditioning
- Equipped kitchen
- Proximity: Beach, Golf course, Shopping, Restaurants, Open field, Hospital, Pharmacy, Public Transport, Schools, Playground
- Sauna
- Floors: 4
- Laundry
- · Video entry system
- Lift
- Gym
- Energetic certification: B