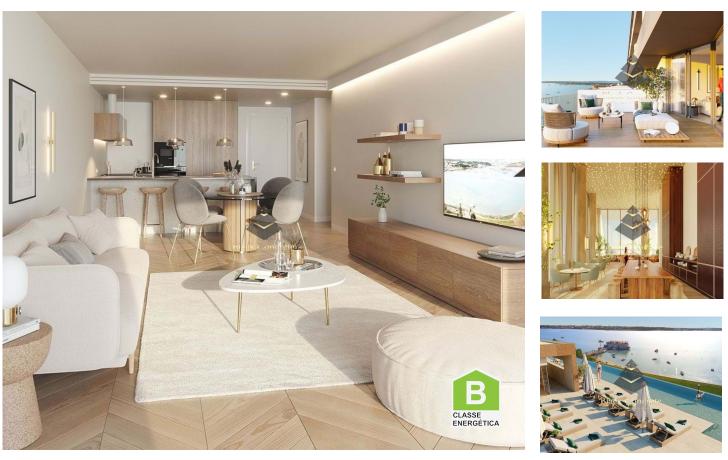

## **T1** Apartment In Seixal - Golden Visa

A one-bedroom apartment belongs to the new development in Seixal. 4% guaranteed return on investment, eligible for GOLDEN Visa. Owners can stay for free two weeks a year.

<u>×</u>

Swimming Pool

There is a Rooftop Restaurant and Bar, a Panoramic Pool, Gym and Sauna, Co-living and Coworking spaces, Events' room.

The Development is situated by the river, is located in the heart of Seixal Bay. You can get to Lisb by three types of transport: a ferry, a train or a car. The quickest is a ferry, it will take you to Lisbon in 16 minutes.

## **Property Features**

- Heating
- · Fitted wardrobes
- Pool
- Events space
- Golden Visa
- Floors: 4
- Laundry
- · Video entry system
- Lift
- Gym
- Energetic certification: B

- Air conditioning
- Equipped kitchen

• Proximity: Beach, Golf course, Shopping, Restaurants, Open field, Hospital, Pharmacy, Public Transport, Schools, Playground

- Sauna
- Built year: 2024
- Private condominium
- Views: River view
- Security alarm
- Double glazing
- Parking space
- Furnished