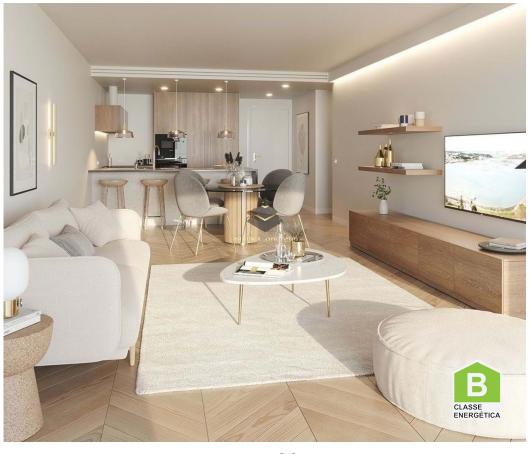

## **Property Features**

Heating

Fitted wardrobes

Pool

· Events space

· Built year: 2024

• Private condominium

· Views: River view

Security alarm

· Double glazing

· Parking space

Terrace

- · Air conditioning
- Equipped kitchen

 Proximity: Beach, Golf course, Shopping, Restaurants, Open field, Hospital, Pharmacy, Public Transport, Schools, Playground

Sauna

• Floors: 4

Laundry

Video entry system

• Lift

• Gym

• Energetic certification: B

Furnished