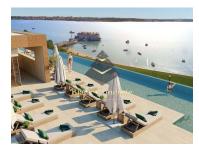

## **T1 Apartment In Seixal**

A one-bedroom apartment belongs to the new development in Seixal. 3% guaranteed return on investment. Owners can stay for free two weeks a year.

There is a Rooftop Restaurant and Bar, a Panoramic Pool, Gym and Sauna, Co-living and Coworking spaces, Events' room.

The Development is situated by the river, is located in the heart of Seixal Bay. You can get to Lisb by three types of transport: a ferry, a train or a car. The quickest is a ferry, it will take you to Lisbon in 16 minutes.

## **Property Features**

Heating

Fitted wardrobes

Pool

· Events space

· Built year: 2024

• Private condominium

· Views: River view