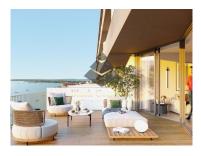

## **Property Features**

Heating

Fitted wardrobes

Pool

· Events space

· Built year: 2024

• Private condominium

· Views: River view

Security alarm

· Double glazing

· Parking space

Terrace

- · Air conditioning
- Equipped kitchen

 Proximity: Beach, Golf course, Shopping, Restaurants, Open field, Hospital, Pharmacy, Public Transport, Schools, Playground