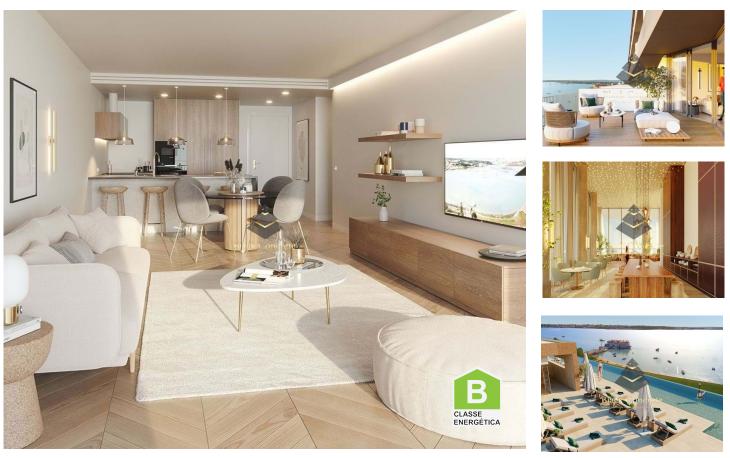

## **T0** Apartment In Seixal

This studio apartment belongs to the new development in Seixal. 3% guaranteed return on investment. Owners can stay for free two weeks a year.

<u>×</u>

Swimming Pool

There is a Rooftop Restaurant and Bar, a Panoramic Pool, Gym and Sauna, Co-living and Coworking spaces, Events' room.

## **Property Features**

- Heating
- Fitted wardrobes
- Pool
- Events space
- Built year: 2024
- Private condominium
- Views: River view
- · Security alarm
- Double glazing
- Parking space
- Furnished

- Air conditioning
- Equipped kitchen

• Proximity: Beach, Golf course, Shopping, Restaurants, Open field, Hospital, Pharmacy, Public Transport, Schools, Playground

- Sauna
- Floors: 4
- Laundry
- · Video entry system
- Lift
- Gym
- Energetic certification: B