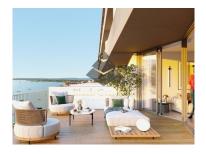

## **T1 Apartment In Seixal**

A one-bedroom apartment belongs to the new development in Seixal. 3% Guaranteed return on investment.

There is a Rooftop Restaurant and Bar, a Panoramic Pool, Gym and Sauna, Co-living and Coworking spaces, Events' room.

Sauna

• Built year: 2024

• Private condominium

· Views: River view

· Security alarm

· Double glazing

Parking space

Terrace