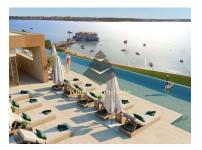

## **T1 Apartment In Seixal**

A one-bedroom apartment belongs to the new development in Seixal. 3% Guaranteed return on investment.

There is a Rooftop Restaurant and Bar, a Panoramic Pool, Gym and Sauna, Co-living and Coworking spaces, Events' room.

The Development is situated by the river, is located in the heart of Seixal Bay. You can get to Lisb by three types of transport: a ferry, a train or a car. The guickest is a ferry, it will take you to Lisbon in 16 minutes.

You will have a 24-hour multilingual reception at your disposal. Many services are available such as room service, cleaning, laundry, breakfast service, wakeup call and mail. There is video surveillance in public and circulation areas. So, you can feel safe living in this complex. It is the right choice for living or investment.