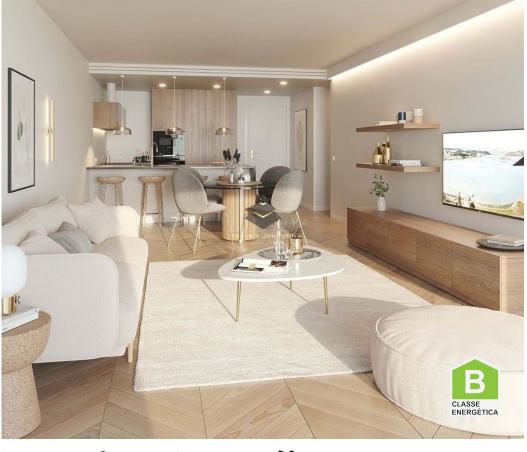

## **T1 Apartment In Seixal**

A one-bedroom apartment belongs to the new development in Seixal. 3% Guaranteed return on investment.

There is a Rooftop Restaurant and Bar, a Panoramic Pool, Gym and Sauna, Co-living and Coworking spaces, Events' room.

· Video entry system

• Lift

Gym

· Energetic certification: B

Furnished

· Air conditioning

· Equipped kitchen

 Proximity: Beach, Golf course, Shopping, Restaurants, Open field, Hospital, Pharmacy, Public Transport, Schools, Playground

Sauna

• Built year: 2024

• Private condominium

· Views: River view

· Security alarm

· Double glazing

Parking space

Terrace