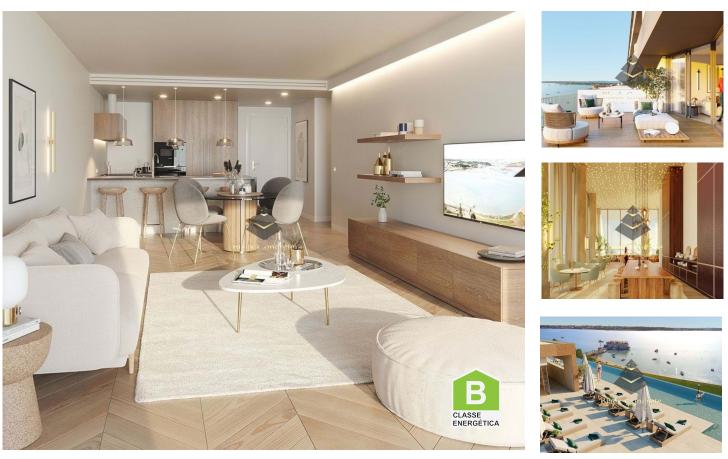

## **T1 Apartment In Seixal**

A one-bedroom apartment belongs to the new development in Seixal. 3% guaranteed return on investment. Owners can stay for free two weeks a year.

<u>×</u>

Swimming Pool

There is a Rooftop Restaurant and Bar, a Panoramic Pool, Gym and Sauna, Co-living and Coworking spaces, Events' room.

## **Property Features**

- Heating
- Fitted wardrobes
- Pool
- Events space
- Golden Visa
- Floors: 4
- Laundry
- · Video entry system
- Lift
- Gym
- Energetic certification: B
- Furnished

- Air conditioning
- Equipped kitchen

• Proximity: Beach, Golf course, Shopping, Restaurants, Open field, Hospital, Pharmacy, Public Transport, Schools, Playground

- Sauna
- Built year: 2024
- Private condominium
- Views: River view
- Security alarm
- Double glazing
- Parking space
- Balcony