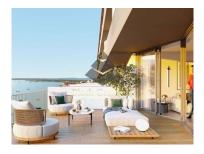

## **Property Features**

- Heating
- Fitted wardrobes
- Pool
- · Events space
- · Built year: 2024
- Private condominium
- · Views: River view
- Security alarm
- Double glazing
- · Parking space
- Balcony

- · Air conditioning
- Equipped kitchen
- Proximity: Beach, Golf course, Shopping, Restaurants, Open field, Hospital, Pharmacy, Public Transport, Schools, Playground
- Sauna
- Floors: 4
- Laundry
- · Video entry system
- Lift
- Gym
- Energetic certification: B
- Furnished