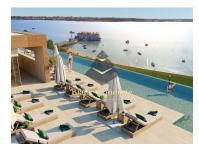

## **Amora - Apartment**

**55,6** 

Area (m²)

Swimming Pool

315 000 €

(EUR €)

# **T1 Apartment In Seixal**

A one-bedroom apartment belongs to the new development in Seixal. 3% guaranteed return on investment. Owners can stay for free two weeks a year.

There is a Rooftop Restaurant and Bar, a Panoramic Pool, Gym and Sauna, Co-living and Coworking spaces, Events' room.

The Development is situated by the river, is located in the heart of Seixal Bay. You can get to Lisb by three types of transport: a ferry, a train or a car. The quickest is a ferry, it will take you to Lisbon in 16 minutes.