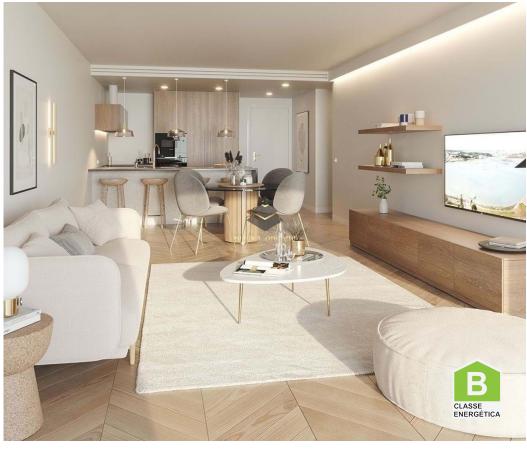

# **T1 Apartment In Seixal**

A one-bedroom apartment belongs to the new development in Seixal. 3% guaranteed return on investment. Owners can stay for free two weeks a year.

There is a Rooftop Restaurant and Bar, a Panoramic Pool, Gym and Sauna, Co-living and Coworking spaces, Events' room.

## **Property Features**

- Heating
- Fitted wardrobes
- Pool
- · Events space
- · Built year: 2024
- Private condominium
- · Views: River view
- Security alarm
- Double glazing
- · Parking space
- Balcony

- · Air conditioning
- Equipped kitchen
- Proximity: Beach, Golf course, Shopping, Restaurants, Open field, Hospital, Pharmacy, Public Transport, Schools, Playground
- Sauna
- Floors: 4
- Laundry
- · Video entry system
- Lift
- Gym
- Energetic certification: B
- Furnished