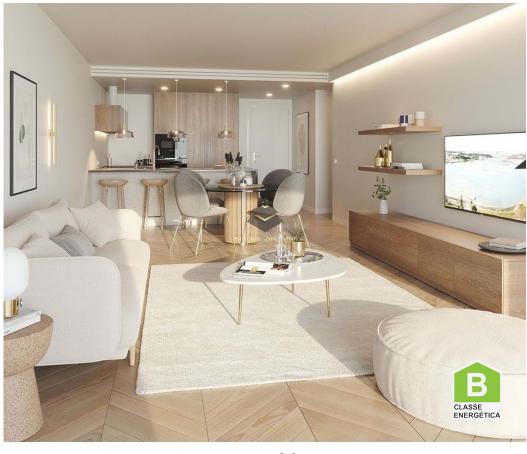

## **Property Features**

Heating

Fitted wardrobes

Pool

· Events space

Built year: 2024

Private condominium

· Views: River view

· Security alarm

· Double glazing

· Parking space

Balcony

- Air conditioning
- · Equipped kitchen

 Proximity: Beach, Golf course, Shopping, Restaurants, Open field, Hospital, Pharmacy, Public Transport, Schools, Playground

Sauna

Floors: 4

Laundry

· Video entry system

• Lift

Gym

• Energetic certification: B

Furnished