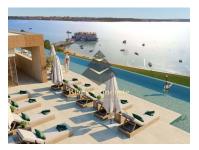

## **T0 Apartment In Seixal**

This studio apartment belongs to the new development in Seixal. 3% Guaranteed return on investment.

There is a Rooftop Restaurant and Bar, a Panoramic Pool, Gym and Sauna, Co-living and Coworking spaces, Events' room.

The Development is situated by the river, is located in the heart of Seixal Bay. You can get to Lisb by three types of transport: a ferry, a train or a car. The guickest is a ferry, it will take you to Lisbon in 16 minutes.

## **Property Features**

Heating

Fitted wardrobes

Pool

· Events space

Built year: 2024

Private condominium

· Views: River view