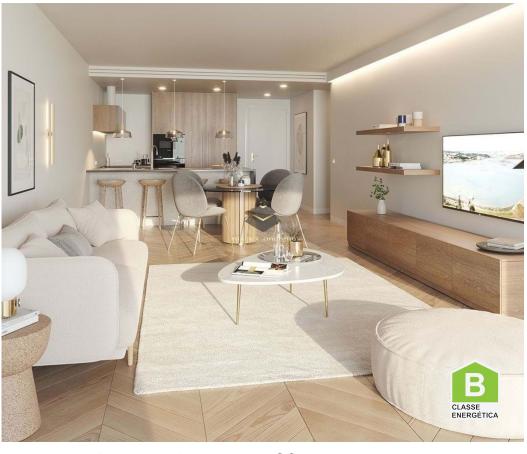

## **Property Features**

- Heating
- Fitted wardrobes
- Pool
- · Events space
- · Built year: 2024
- Private condominium
- · Views: River view
- · Security alarm
- Double glazing
- · Parking space
- Balcony

- · Air conditioning
- Equipped kitchen
- Proximity: Beach, Golf course, Shopping, Restaurants, Open field, Hospital, Pharmacy, Public Transport, Schools, Playground
- Sauna
- Floors: 4
- Laundry
- · Video entry system
- Lift
- Gym
- Energetic certification: B
- Furnished