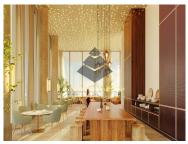

There is a Rooftop Restaurant and Bar, a Panoramic Pool, Gym and Sauna, Co-living and Coworking spaces, Events' room.

The Development is situated by the river, is located in the heart of Seixal Bay. You can get to Lisb by three types of transport: a ferry, a train or a car. The quickest is a ferry, it will take you to Lisbon in 16 minutes.