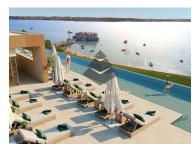

## **Amora - Apartment**

Swimming Pool

395 000 €

(EUR €)

There is a Rooftop Restaurant and Bar, a Panoramic Pool, Gym and Sauna, Co-living and Coworking spaces, Events' room.

The Development is situated by the river, is located in the heart of Seixal Bay. You can get to Lisb by three types of transport: a ferry, a train or a car. The quickest is a ferry, it will take you to Lisbon in 16 minutes.