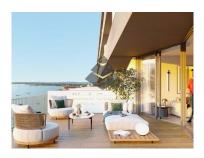

## **Property Features**

- Heating
- Fitted wardrobes
- Pool
- · Events space
- · Golden Visa
- Floors: 4
- Laundry
- · Video entry system
- Lift
- Gym
- · Energetic certification: B
- Furnished

- · Air conditioning
- Equipped kitchen
- Proximity: Beach, Golf course, Shopping, Restaurants, Open field, Hospital, Pharmacy, Public Transport, Schools, Playground
- Sauna
- · Built year: 2024
- Private condominium
- Views: River view
- · Security alarm
- · Double glazing
- · Parking space
- Balcony