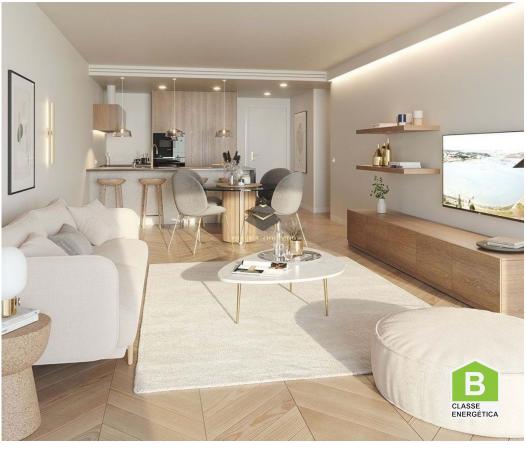

## **Amora - Apartment**

**55,6** 

Area (m²)

Swimming Pool

325 000 €

(EUR €)

## **Property Features**

- Heating
- Fitted wardrobes
- Pool
- · Events space
- · Golden Visa
- Floors: 4
- Laundry
- · Video entry system
- Lift
- Gym
- · Energetic certification: B
- Furnished

- · Air conditioning
- Equipped kitchen
- Proximity: Beach, Golf course, Shopping, Restaurants, Open field, Hospital, Pharmacy, Public Transport, Schools, Playground
- Sauna
- · Built year: 2024
- Private condominium
- Views: River view
- · Security alarm
- · Double glazing
- · Parking space
- Balcony