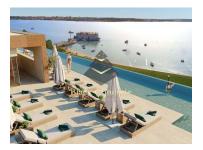

## **Amora - Apartment**

Swimming Pool

405 000 €

(EUR €)

## **T0** Apartment In Seixal

This studio apartment belongs to the new development in Seixal. 3% Guaranteed return on investment.

There is a Rooftop Restaurant and Bar, a Panoramic Pool, Gym and Sauna, Co-living and Coworking spaces, Events' room.

The Development is situated by the river, is located in the heart of Seixal Bay. You can get to Lisb by three types of transport: a ferry, a train or a car. The quickest is a ferry, it will take you to Lisbon in 16 minutes.