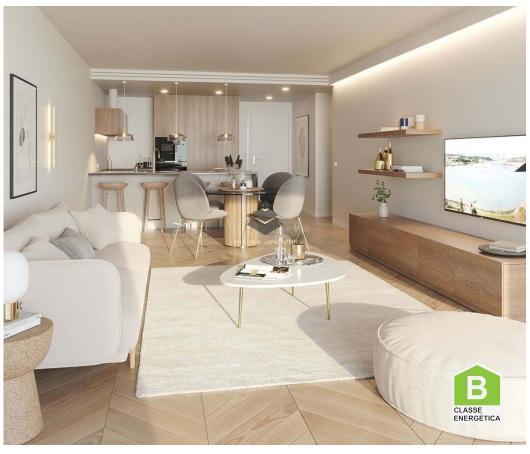

## **Property Features**

- Heating
- Fitted wardrobes
- Pool
- · Events space
- Built year: 2024
- Private condominium
- Views: River view
- · Security alarm
- · Double glazing
- · Parking space
- Balcony

- Air conditioning
- · Equipped kitchen
- Proximity: Beach, Golf course, Shopping, Restaurants, Open field, Hospital, Pharmacy, Public Transport, Schools, Playground
- Sauna
- Floors: 4
- Laundry
- · Video entry system
- Lift
- Gym
- Energetic certification: B
- Furnished