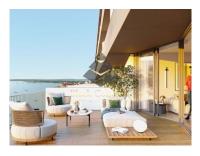

## **Property Features**

- Heating
- Fitted wardrobes
- Pool
- · Events space
- Built year: 2024
- Private condominium
- Views: River view
- · Security alarm
- · Double glazing
- · Parking space
- Balcony

- Air conditioning
- · Equipped kitchen
- Proximity: Beach, Golf course, Shopping, Restaurants, Open field, Hospital, Pharmacy, Public Transport, Schools, Playground
- Sauna
- Floors: 4
- Laundry
- · Video entry system
- Lift
- Gym
- Energetic certification: B
- Furnished