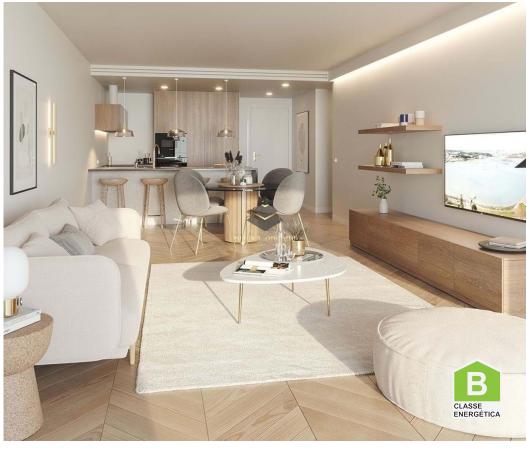

## **Property Features**

- Heating
- Fitted wardrobes
- Pool
- · Events space
- · Built year: 2024
- Private condominium
- · Views: River view
- · Security alarm
- Double glazing
- Parking space
- Balcony

- · Air conditioning
- Equipped kitchen
- Proximity: Beach, Golf course, Shopping, Restaurants, Open field, Hospital, Pharmacy, Public Transport, Schools, Playground
- Sauna
- Floors: 4
- Laundry
- · Video entry system
- Lift
- Gym
- Energetic certification: B
- Furnished