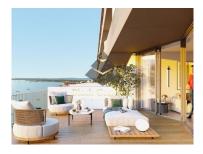

## **Property Features**

- Heating
- Fitted wardrobes
- Pool
- · Events space
- · Built year: 2024
- Private condominium
- · Views: River view
- · Security alarm
- Double glazing
- Parking space
- Balcony

- · Air conditioning
- Equipped kitchen
- Proximity: Beach, Golf course, Shopping, Restaurants, Open field, Hospital, Pharmacy, Public Transport, Schools, Playground
- Sauna
- Floors: 4
- Laundry
- · Video entry system
- Lift
- Gym
- Energetic certification: B
- Furnished