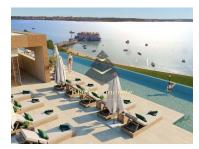

## **Amora - Apartment**

Bedrooms

**66,7** 

Area (m²)

Swimming Pool

535 000 €

(EUR €)

# **T1 Apartment In Seixal - Golden Visa**

A one-bedroom apartment belongs to the new development in Seixal. 4% guaranteed return on investment, eligible for GOLDEN Visa. Owners can stay for free two weeks a year.

There is a Rooftop Restaurant and Bar, a Panoramic Pool, Gym and Sauna, Co-living and Coworking spaces, Events' room.

The Development is situated by the river, is located in the heart of Seixal Bay. You can get to Lisb by three types of transport: a ferry, a train or a car. The quickest is a ferry, it will take you to Lisbon in 16 minutes.