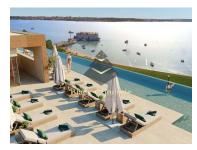

## **T0 Apartment In Seixal**

This studio apartment belongs to the new development in Seixal. 3% Guaranteed return on investment.

There is a Rooftop Restaurant and Bar, a Panoramic Pool, Gym and Sauna, Co-living and Coworking spaces, Events' room.

The Development is situated by the river, is located in the heart of Seixal Bay. You can get to Lisb by three types of transport: a ferry, a train or a car. The quickest is a ferry, it will take you to Lisbon in 16 minutes.

You will have a 24-hour multilingual reception at your disposal. Many services are available such as room service, cleaning, laundry, breakfast service, wakeup call and mail. There is video surveillance in public and circulation areas. So, you can feel safe living in this complex. It is the right choice for living or investment.