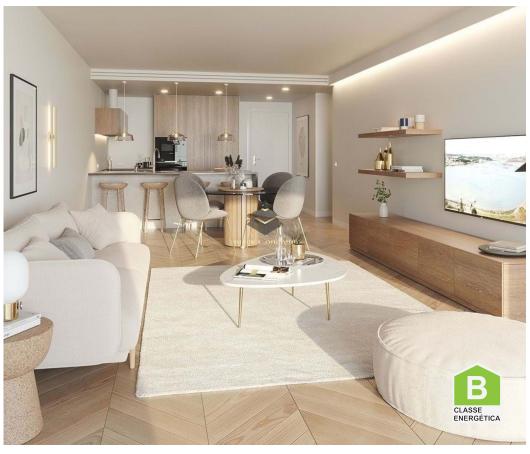

## **Property Features**

Heating

· Fitted wardrobes

Pool

· Events space

Built year: 2024

Private condominium

· Views: River view

· Security alarm

· Double glazing

· Parking space

Balcony

· Air conditioning

· Equipped kitchen

 Proximity: Beach, Golf course, Shopping, Restaurants, Open field, Hospital, Pharmacy, Public Transport, Schools, Playground

Sauna

Floors: 4

Laundry

· Video entry system

• Lift

Gym

• Energetic certification: B

Furnished