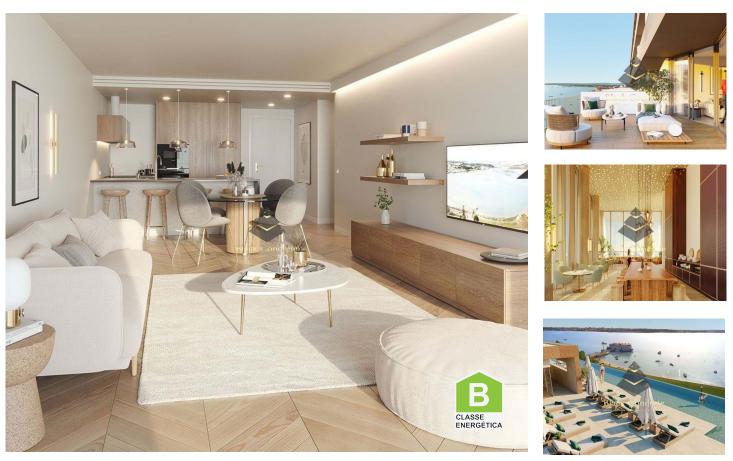

## **T3 Apartment In Seixal**

This three-bedroom apartment belongs to the new development in Seixal. 3% guaranteed return on investment. Owners can stay for free two weeks a year.

There is a Rooftop Restaurant and Bar, a Panoramic Pool, Gym and Sauna, Co-living and Coworking spaces, Events' room.

The Development is situated by the river, is located in the heart of Seixal Bay. You can get to Lisb by three types of transport: a ferry, a train or a car. The quickest is a ferry, it will take you to Lisbon in 16 minutes.

You will have a 24-hour multilingual reception at your disposal. Many services are available such as room service, cleaning, laundry, breakfast service, wakeup call and mail. There is video surveillance in public and circulation areas. So, you can feel safe living in this complex. It is the right choice for living or investment.