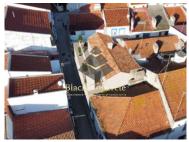

# New Project In Alcacer Do Sal - Golden Visa

This new project is located in downtown Alcacer do Sal, Setubal. Residential units from 280k, eligible for Golden Visa.

The development has studio apartments, one-bedroom and one-bedroom +1 apartments. All units are situated in a walking distance from all amenities and the river.

There are three schools in the area, beautiful historical landmarks, cafes and restaurants, pharmacies and a parking lot.

It will take you 4 minutes to drive to Minipreço Discount Supermarket.

Delivery will be at the end of 2024