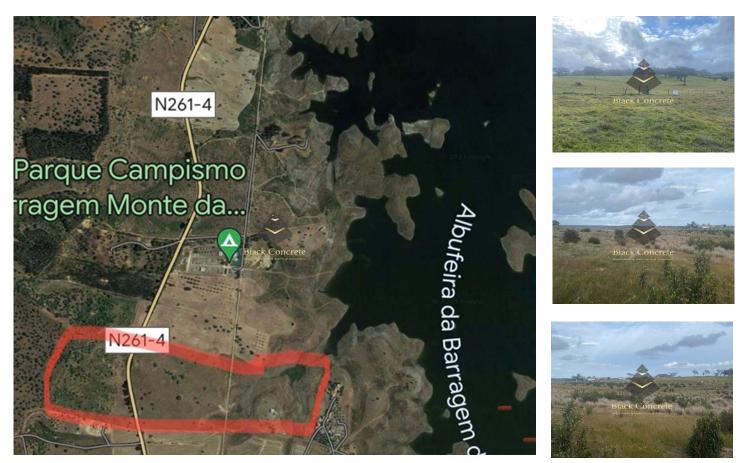

## A Plot Of Land With A House In Ourique

A large plot of land with approximately 304,000 m2 and a house with 42,00 m2 are inserted in the parish of Ourique.

Ourique is a town and municipality located in the Alentejo region of southern Portugal. This is a charming and peaceful town that attracts visitors with its beautiful countryside, traditional architecture, and relaxed way of life. It is surrounded by hills and forests, making it an ideal destination for hiking, cycling, and other outdoor activities.

×

This property is a great opportunity for a profitable investment. The location is perfect for those, who like serenity and nature.

3-minute drive from the Parque Campismo;
11-minute drive from Pingo Doce Ourique;
45-minute drive from Parque Natural do Sudoeste Alentejano e Costa Vicentina
Fantastic coastal landscape with cliffs, beaches, and abundant fauna with birds of prey and sea otters
A one-hour drive from the Praia do Almograve (Beach);
A one-hour drive from beautiful Portimao;

A two-hour drive from Lisbon.

The Land is located near the River. Pure nature, fresh air, a quiet area, and a peaceful place. Is it for you?

Don't hesitate to contact us and get a free consultation.