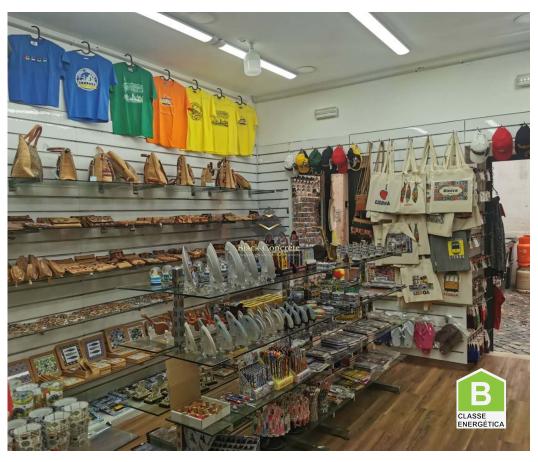

## Renovated Shop In Alfama

The shop is located in the heart of Alfama, in one of the busiest streets, 130 meters from the fado museum. It has 3 doors to the outside. This is a recently renovated commercial space (27 Kwa was achieved with the possibility of increasing even more) with a total area of 115 square meters divided into two floors.

The upper floor sells souvenirs and the lower floor is a cafeteria. The store has a high ceiling, with original stone columns and a striking old moth - making this space unique. Currently, this property has a lease in force which guarantees a very interesting income. The value of the contracted lease is even below the market value, so it will be possible to obtain more income in the future.

## **Property Features**

Golden Visa

• Energetic certification: B

+351969954444 <sup>2</sup>

Azin@blackconcrete.pt

T +351 965 355 530 <sup>2</sup> · E info@blackconcrete.pt Av da liberdade, N 110,1269-046, Lisbon AMI 17190