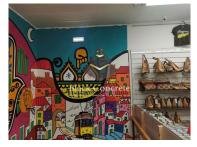

## Renovated Shop In Alfama

The shop is located in the heart of Alfama, in one of the busiest streets, 130 meters from the fado museum. It has 3 doors to the outside. This is a recently renovated commercial space (27 Kwa was achieved with the possibility of increasing even more) with a total area of 115 square meters divided into two floors.

The upper floor sells souvenirs and the lower floor is a cafeteria. The store has a high ceiling, with original stone columns and a striking old moth - making this space unique. Currently, this property has a lease in force which guarantees a very interesting income. The value of the contracted lease is even below the market value, so it will be possible to obtain more income in the future.