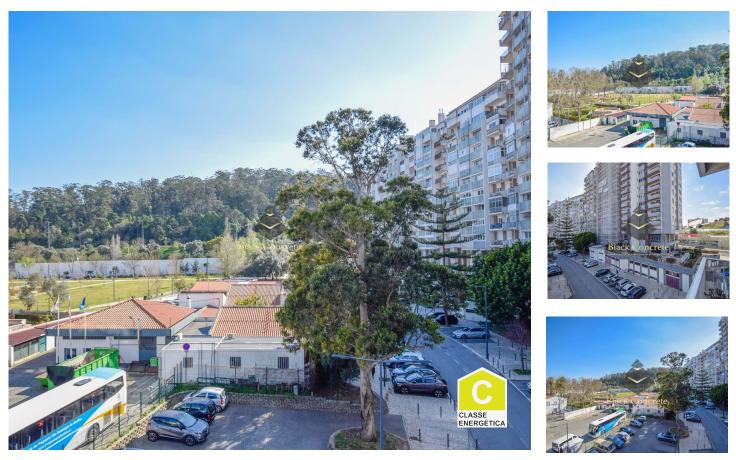

## **T4 Apartment With An Extraordinary Panoramic View**

A spacious apartment with an extraordinary panoramic view of Monsanto is located in Benfica. It consists of 4 bedrooms with built-in wardrobes, 3 bathrooms, a living room, a kitchen, 2 large balconies, and 2 access doors to the outside.

- Views: City view
- Quiet Location
- Energetic certification: C
- Balcony

Seyed Azin Roshan Director +351969954444 <sup>2</sup> Azin@blackconcrete.pt

T +351 965 355 530 <sup>2</sup> · E info@blackconcrete.pt Av da liberdade, N 110,1269-046, Lisbon AMI 17190