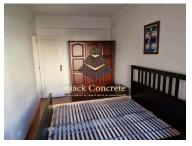

Upon entering the property, there is an access hall to the bedroom (with 3-door built-in wardrobe), a spacious living room and a bathroom with a traditional bathtub. In the 2nd hall, we have access to the 2nd bedroom and kitchen, with black stone countertops and white lacquered furniture. The floor of the apartment is tiled (except in the bedrooms and living room with floating floors). There is an armored door in solid wood.