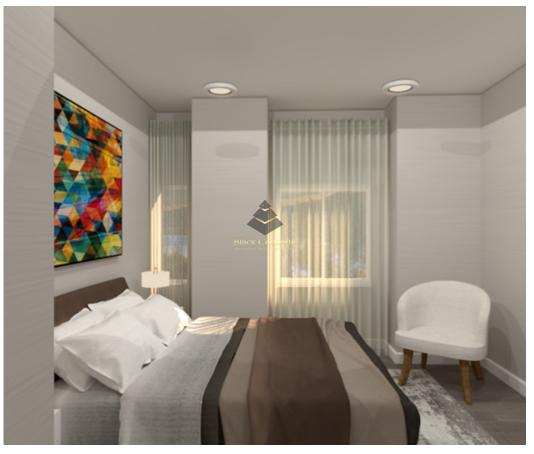

## T2 Apartment With A River View in Sao Vicente

A two-bedroom Apartment with a River View is located in Sao Vicente, Lisbon. It is renovated: a double glazing and a pre-installation of air conditioning.

There is an open balcony, two bedrooms: the First with 12m2 and Wardrobe and the Second with 12m2 and a wardrobe, a living room, a Hall w/ 3m2 and a Full bathroom w/ 4m2 with suspended crockery. False ceiling with built-in LED lights, in the WC, Kitchen, Living Room and Hall.