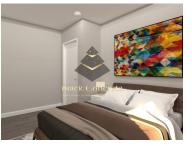

There is an open balcony, two bedrooms: the First with 12m2 and Wardrobe and the Second with 12m2 and a wardrobe, a living room, a Hall w/ 3m2 and a Full bathroom w/ 4m2 with suspended crockery. False ceiling with built-in LED lights, in the WC, Kitchen, Living Room and Hall.