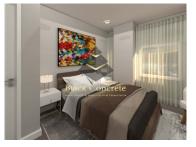

There is an open balcony, two bedrooms: the First with 12m2 and Wardrobe and the Second with 12m2 and a wardrobe, a living room, a Hall w/ 3m2 and a Full bathroom w/ 4m2 with suspended crockery. False ceiling with built-in LED lights, in the WC, Kitchen, Living Room and Hall.